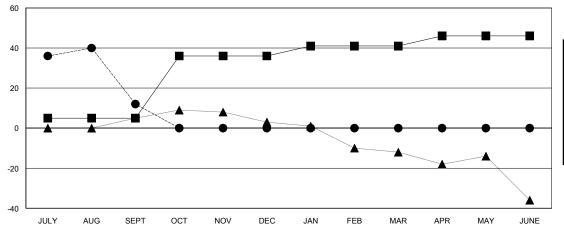

## GOALS AND ACTUAL MEMBERS CUMULATIVE

| - CURRENT YEAR GOALS FOR NEW |  |
|------------------------------|--|
| IEMPEDS                      |  |

- - CURRENT YEAR ACTUAL MEMBERS

- ▲ - LAST YEAR ACTUAL MEMBERS