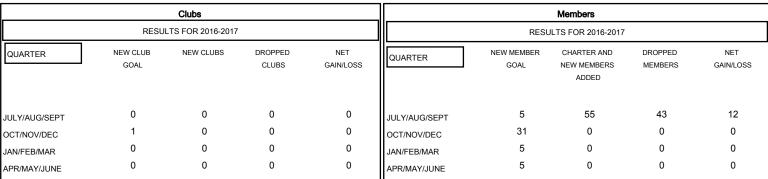

| DROPPED CLUBS: 0 |    | 19 CLUBS OF 63 ADDI<br>NEW MEMBERS |
|------------------|----|------------------------------------|
| DROPPED MEMBERS  |    |                                    |
| DECEASED         | 5  | CLICK HERE FOR HEA                 |
| CLUB CANCELLED   | 0  | ASSESSMENT DATA                    |
| OTHER            | 38 |                                    |
| TOTAL            | 43 |                                    |

| 19 CLUBS OF 63 ADDED 1 OR MORE<br>NEW MEMBERS | GENDER DISTR<br>MALE<br>FEMALE | 806 (61.90%)<br>496 (38.10%) |            |
|-----------------------------------------------|--------------------------------|------------------------------|------------|
| CLICK HERE FOR HEALTH ASSESSMENT DATA         | FAMILY UNIT MEMBER             |                              | 333<br>165 |